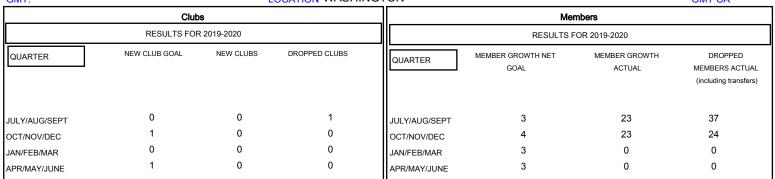

## GOALS AND ACTUAL MEMBERS CUMULATIVE

| DROPPED CLUBS: 1  DROPPED MEMBERS |    | 15 CLUBS OF 32 ADDED 1 OR MORE NEW MEMBERS | GENDER DISTRIE  MALE  FEMALE    | BUTION<br>422 (57.03%)<br>318 (42.97%) |     |
|-----------------------------------|----|--------------------------------------------|---------------------------------|----------------------------------------|-----|
| DECEASED                          | 6  | CLICK HERE FOR CUMULATIVE  MEMBERSHIP DATA | TOTAL FAMILY UNIT MEMBERS       |                                        | 174 |
| CLUB CANCELLED                    | 0  |                                            | FAMILY MEMBERS PAYING HALF DUES |                                        | 89  |
| OTHER                             | 55 |                                            |                                 |                                        | 09  |
| TOTAL                             | 61 |                                            |                                 |                                        |     |