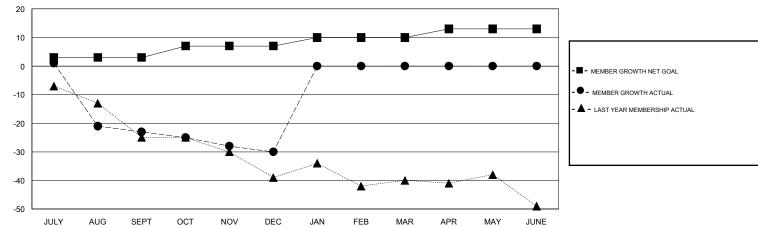

## GOALS AND ACTUAL MEMBERS CUMULATIVE

| DROPPED CLUBS: 1  DROPPED MEMBERS |    | 15 CLUBS OF 32 ADDED 1 OR MORE NEW MEMBERS | GENDER DISTRIE  MALE  FEMALE    | BUTION<br>422 (57.03%)<br>318 (42.97%) |     |
|-----------------------------------|----|--------------------------------------------|---------------------------------|----------------------------------------|-----|
| DECEASED                          | 6  | CLICK HERE FOR CUMULATIVE  MEMBERSHIP DATA | TOTAL FAMILY UNIT MEMBERS       |                                        | 174 |
| CLUB CANCELLED                    | 0  |                                            | FAMILY MEMBERS PAYING HALF DUES |                                        | 89  |
| OTHER                             | 55 |                                            |                                 |                                        | 09  |
| TOTAL                             | 61 |                                            |                                 |                                        |     |